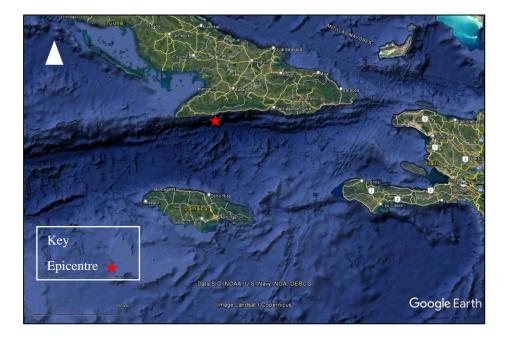

## A strong earthquake was felt in Jamaica at 1:00 am EST (local time) on Monday December 23, 2024

| Time of Occurrence: | 1:00 am                                                 |
|---------------------|---------------------------------------------------------|
| Epicentre:          | Located approximately 165 km north of Ocho Rios, St Ann |
| Magnitude:          | <mark>6.1</mark>                                        |
| Focal Depth:        | 10 km                                                   |
| Intensity Report:   | Reportedly felt across several parishes                 |