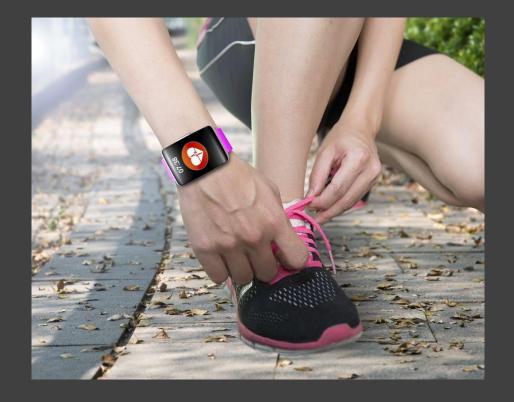

ronavirus to the introverts around the globe: YOU'RE WELCOME.



/// CORONAVIRUS(COVID-19)



#### ARE NOW MANDATED TO WEAR A MASK







## Communication

- Email
- Whatsapp text /images/ voice note
- Videocall



## Patient Consultation



## Telephone Consultation

- Simple prescription refills
- Simple ,complaints
- Works best for established patients
- Call in/whatsapp/fax prescription
- Electronic prescription\*

## Virtual Consultation

- Longer visit
- Facilitate inspection of complaints
- More personal
- Enables assessment of non verbal cues
- Preferred for mental health concerns





# Self Monitoring

- Home blood pressure monitoring
- Self monitoring blood glucose
- Shareable health apps
- Fluid output/input
- Point of care INR monitoring (warfarin)
- Pulse oximetry (oxygen )





# WEARABLE HEALTH TECHNOLOGY

## Face to face Consultation

New patients

## Complicated patients

Patient/ doctor preference

Faciltates therapeutic interventions

#### FACE TO FACE VISIT



## Face to face visit

- Pre-screening
- Staggered appointments times
- Modify opening hours
- 6ft -2m spacing
- Hand sanitization on entry
- Sanitization of all surfaces after each patient
- Mandatory mask wearing
- Surgical masks for respiratory complaints
- Healthcare worker must wear surgical mask



## Factors to Consider

- Customer satisfaction
- Improve patient outcome
- Prevent COVID transmission
- Adhere to government protocol
- Avoid medico-legal catastrophe
- May stir up anxiety, sense of discrimination