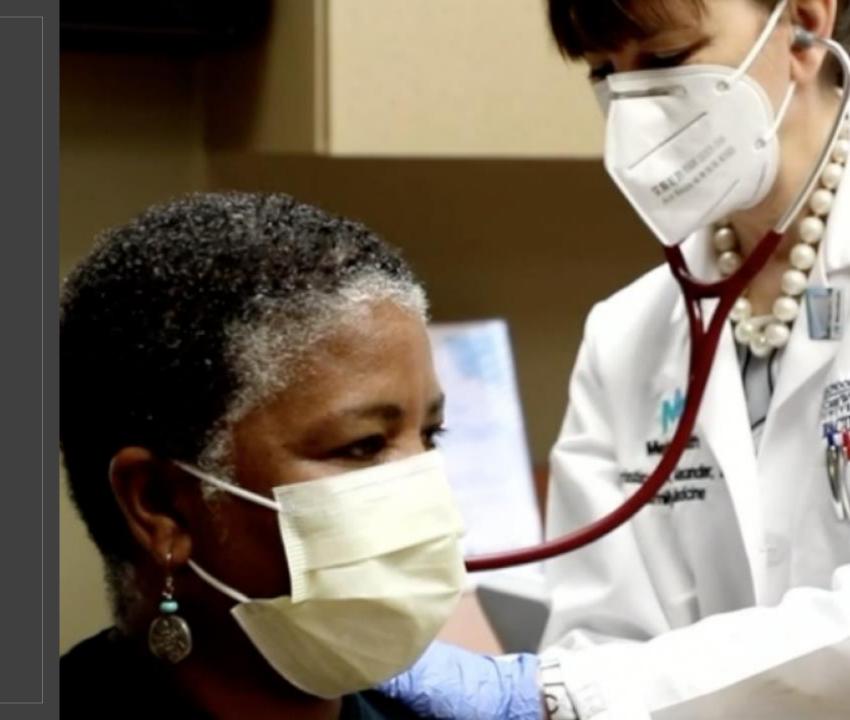

#### FACE TO FACE VISIT

## Face to face visit

- Pre-screening
- Staggered appointments times
- Modify opening hours
- 6ft -2m spacing
- Hand sanitization on entry
- Sanitization of all surfaces after each patient
- Mandatory mask wearing
- Surgical masks for respiratory complaints
- Healthcare worker must wear surgical mask