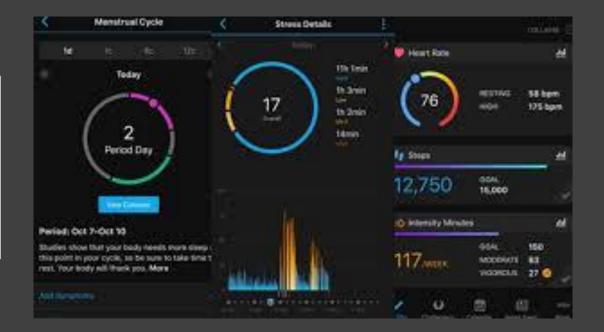

navirus to the introverts around the globe: YOU'RE WELCOME.



/// CORONAVIRUS(COVID-19)



#### ARE NOW MANDATED TO WEAR A MASK







## Communication

- Email
- Whatsapp text /images/ voice note
- Videocall



## Patient Consultation



## Telephone Consultation

- Simple prescription refills
- Simple ,complaints
- Works best for established patients
- Call in/whatsapp/fax prescription
- Electronic prescription\*

## Virtual Consultation

- Longer visit
- Facilitate inspection of complaints
- More personal
- Enables assessment of non verbal cues
- Preferred for mental health concerns





# Self Monitoring

- Home blood pressure monitoring
- Self monitoring blood glucose
- Shareable health apps
- Fluid output/input
- Point of care INR monitoring (warfarin)
- Pulse oximetry (oxygen )





# WEARABLE HEALTH TECHNOLOGY

## Face to face Consultation

New patients

## Complicated patients

Patient/ doctor preference

Faciltates therapeutic interventions

#### FACE TO FACE VISIT



## Face to face visit

- Pre-screening
- Staggered appointments times
- Modify opening hours
- 6ft -2m spacing
- Hand sanitization on entry
- Sanitization of all surfaces after each patient
- Mandatory mask wearing
- Surgical masks for respiratory complaints
- Healthcare worker must wear surgical mask



## Factors to Consider

- Customer satisfaction
- Improve patient outcome
- Prevent COVID transmission
- Adhere to government protocol
- Avoid medico-legal catastrophe
- May stir up anxiety, sense of discrimination