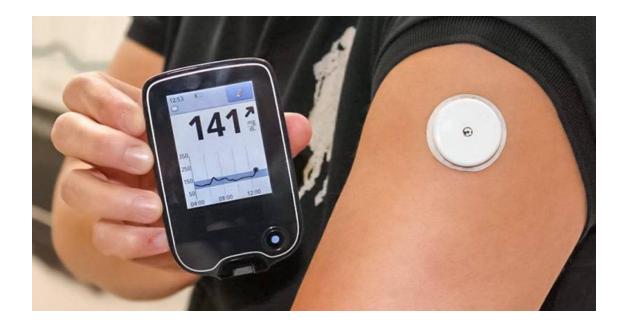

# Self Monitoring

- Home blood pressure monitoring
- Self monitoring blood glucose
- Shareable health apps
- Fluid output/input
- Point of care INR monitoring (warfarin)
- Pulse oximetry (oxygen )