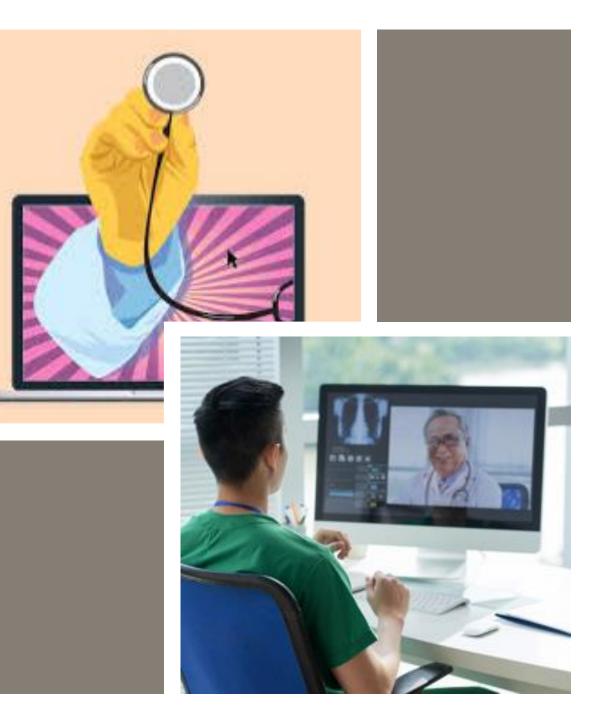

## Patient Consultation

## Virtual Consultation

- Longer visit
- Facilitate inspection of complaints
- More personal
- Enables assessment of non verbal cues
- Preferred for mental health concerns