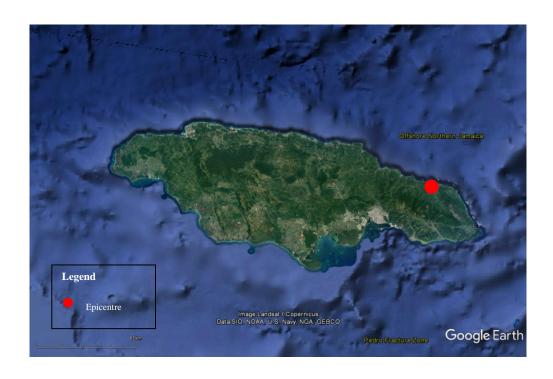

## **Preliminary**

A LIGHT EARTHQUAKE WAS FELT IN JAMAICA AT 2:33PM EST (LOCAL TIME) ON MONDAY, OCTOBER 30, 2023.

**Preliminary Details:** 

TIME OF OCCURRENCE: 2:33pm

**EPICENTRE:** Located approximately 5km southwest Port Antonio, Portland

MAGNITUDE: 4.1

FOCAL DEPTH: 10km

**INTENSITY REPORT**: Reportedly felt in eastern Jamaica

DID YOU FEEL IT, REPORT IT! https://arcg.is/1jT0qe0