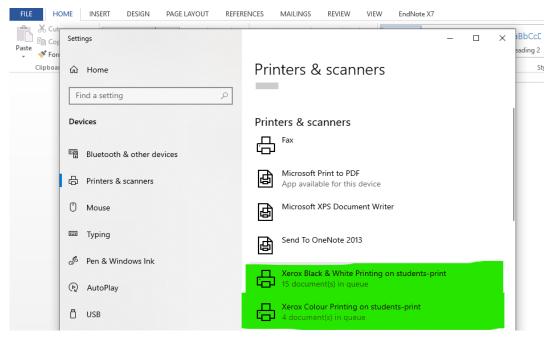

## **LET'S GET PRINTNG...**

- 1. Ensure you are logged into the computer with your OurVLE credentials
- 2. Choose "Xerox Black and White Printing" for Black and White Print Jobs

OR

Choose "Xerox Colour Printing" for Colour Print Jobs