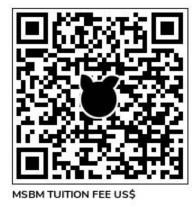

2. Scan the QR code below to pay in USD\$:

4. Bill Express Gateway

MSBM has partnered with Bill Express to facilitate online payment of tuition fees using a credit card. You may access the platform at <a href="https://www.billexpressonline.com/">https://www.billexpressonline.com/</a>, set up your profile and then proceed to make payment. NB. "Account Name" refers to your name and "Account"