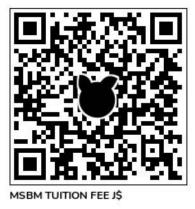

Please submit the confirmation number to the MSBM Accounts Department. Proof of payment is required-scan or screenshot.

Please send email to msbm-accounting@uwimona.edu.jm

- 3. FYGARO Payment Platform (Online Debit/Credit Card Payment)
  - 1. Scan the QR code below to pay in JMD\$: